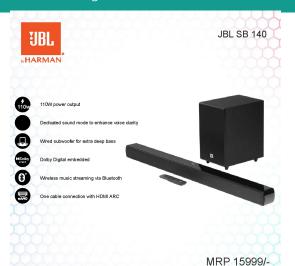

### JBL Cinema SB140 Sound Bar

2.1 Channel soundbar with wired subwoofer 110W power output Dedicated sound mode to enhance voice clarity Wired subwoofer for extra deep bass

**SKU:** JBL SB 140

Categories: Bluetooth Speakers, Electronics & Gadgets