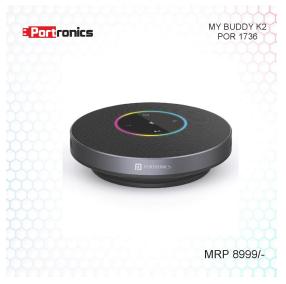

#### **Portronics Talk Two**

# Talk Two - Conference Speaker With Echo Cancellation & Noise Reduction!

**SKU:** POR1736

Categories: Bluetooth Speakers, Electronics & Gadgets