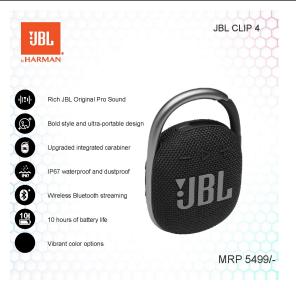

## JBL Clip 4 Speaker

Ultra-portable Waterproof Speaker Rich JBL Original Pro Sound Bold style and ultra-portable design Upgraded integrated carabiner

**SKU:** JBL CLIP 4