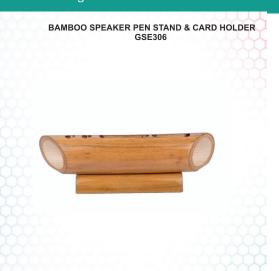

# Large Bamboo Speaker With Card Holder And Double Pen Stand

All In One Bamboo Music Amplifier For Your Table, Just Place Phone, And Instantly Enjoy Enhanced Sound, Made From Eco-Friendly, 100% Natural Bamboo, Each Speaker Is Unique And Different As It Is Made From Unprocessed Material, Your Logo Branding Can Be Possible

SKU: GSE306

Categories: Bluetooth Speakers, Electronics & Gadgets