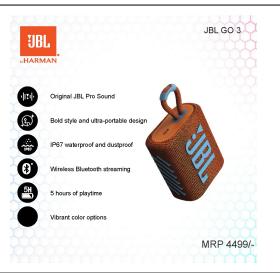

## JBL Go 3 Speaker

Portable Waterproof Speaker

**SKU:** JBL GO 3

Categories: Bluetooth Speakers, Electronics & Gadgets