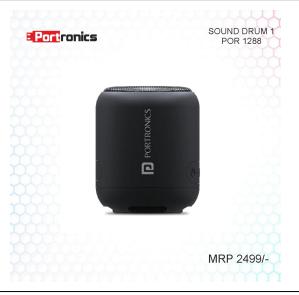

eakers, Electronics & Gadgets



## JBL Go 3 Speaker

Portable Waterproof Speaker

**SKU:** JBL GO 3

Categories: Bluetooth Speakers, Electronics & Gadgets



## JBL Clip 4 Speaker

Ultra-portable Waterproof Speaker Rich JBL Original Pro Sound Bold style and ultra-portable design Upgraded integrated carabiner

**SKU:** JBL CLIP 4



### JBL Cinema SB140 Sound Bar

2.1 Channel soundbar with wired subwoofer 110W power output Dedicated sound mode to enhance voice clarity Wired subwoofer for extra deep bass

**SKU:** JBL SB 140

Categories: Bluetooth Speakers, Electronics & Gadgets



# JBL Go Essential Speaker

Portable Waterproof Speaker Rich Original JBL Pro Sound IPX7 waterproof Wireless Bluetooth streaming

**SKU:** JBL GO ESSENTIAL

Categories: Bluetooth Speakers, Electronics & Gadgets



#### **Portronics SoundDrum 1**

**SKU:** POR 1288



# Large Bamboo Speaker With Card Holder And Double Pen Stand

All In One Bamboo Music Amplifier For Your Table, Just Place Phone, And Instantly Enjoy Enhanced Sound, Made From Eco-Friendly, 100% Natural Bamboo, Each Speaker Is Unique And Different As It Is Made From Unprocessed Material, Your Logo Branding Can Be Possible

SKU: GSE306

Categories: Bluetooth Speakers, Electronics & Gadgets



# Bamboo Music Amplifier For Smartphones In Pu Gloss Finish

Bamboo Music Amplifier For Your Smartphone, Just Place Phone, And Instantly Enjoy Enhanced Sound, Made From Eco-Friendly, 100% Natural Bamboo, Each Speaker Is Unique And Different As It Is Made From Unprocessed Material, Your Logo Branding Can Be Possible

SKU: GSE305