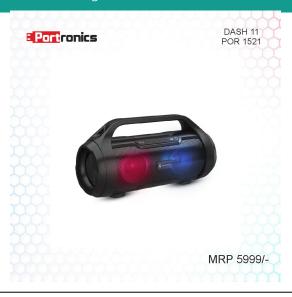

#### **Portronics DASH 11**

# Dash 11 Wireless 40W Speaker With Tweeter

**SKU:** POR1521

Categories: Bluetooth Speakers, Electronics & Gadgets