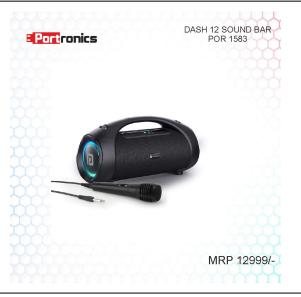

#### **Portronics DASH 12**

# Connect easily with Dash 12 through Bluetooth, AUX, and USB

**SKU:** POR1583