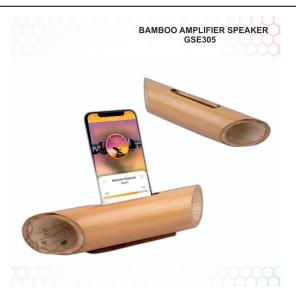

# Bamboo Music Amplifier For Smartphones In Pu Gloss Finish

Bamboo Music Amplifier For Your Smartphone, Just Place Phone, And Instantly Enjoy Enhanced Sound, Made From Eco-Friendly, 100% Natural Bamboo, Each Speaker Is Unique And Different As It Is Made From Unprocessed Material, Your Logo Branding Can Be Possible

SKU: GSE305