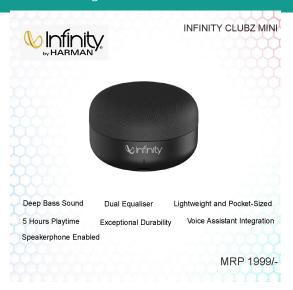

# **Infinity Clubz Mini Speaker**

Up to 5 hours music playtime

**Deep Bass Sound** 

Google Now / Siri access

Rugged & Durable Fabric

In built microphone

**SKU:** INFINITY CLUBZ MINI

Categories: Bluetooth Speakers, Electronics & Gadgets