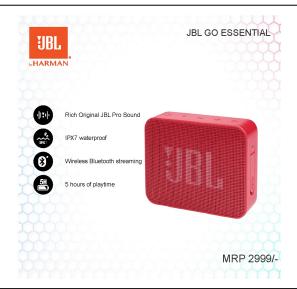

# JBL Go Essential Speaker

Portable Waterproof Speaker Rich Original JBL Pro Sound IPX7 waterproof Wireless Bluetooth streaming

**SKU:** JBL GO ESSENTIAL

Categories: Bluetooth Speakers, Electronics & Gadgets