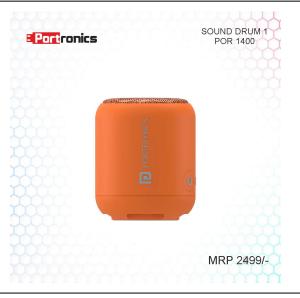

# **Protronics SoundDrum 1**

#### 10W TWS Portable Bluetooth Speaker

**SKU:** POR1400