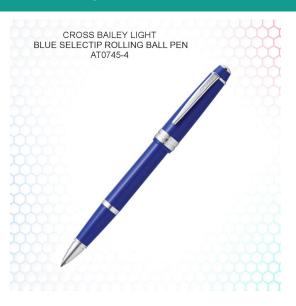

## Cross Bailey Light Blue Selectip Rolling Ball Pen

The Cross Bailey Light range comprises of reliable pens, precisely made to get through tough working days. The lightweight resin these pens are made with allows for exciting colour options which can show off your individuality. This particular ballpoint pen is crafted with an amber resin, which is complemented with gold plated trims. The cigar shape style makes this pen comfortable to hold, perfect for long writing sessions. This pen can be personalised with an engraving making this pen a great gift for an ambitious writer. MRP 2320/-