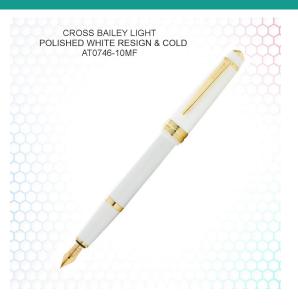

## Cross Bailey Light Polished White Resin and Gold Tone Fountain Pen

Bailey Light is the first of its kind in the Cross collection. Crafted to our exacting standards, the design shares the statement-making appeal and quality performance of the original Cross Bailey metal pen, but it weighs less in glossy resin. To complement the new attitude of this dependable, everyday option, we offer an array of fresh finishes.

- New lightweight resin design
- Same quality Cross performance
- Same statement-making style
- Lifetime Mechanical Warranty
- Cross gift box

**SKU:** AT0746-10MF **Categories:** <u>By Categories</u>