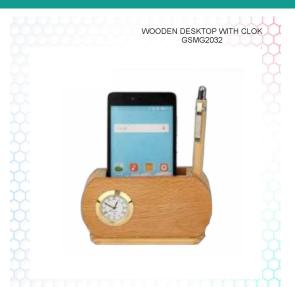

## **Wooden Table Top Pen Holder**

We are the dynamic, quality-oriented organization, ranking among the utmost entities in presenting a wide assortment of **Wooden Desktop Articles** to our respected customer. The offered assortment of series is crafted and fabricated using high grade materials and contemporary machines in accordance with set industry standards. These series are widely admired for its attractive designs and patterns. We are offering these series in vibrant colors, shades and patterns in order to meet vast necessities of our respected clients.

**SKU:** GSMG2032

**Categories:** <u>DESKTOP PRODUCTS</u>