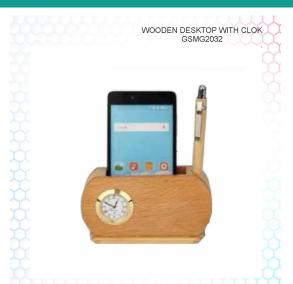

## **Wooden Table Top Pen Holder**

We are the dynamic, quality-oriented organization, ranking among the utmost entities in presenting a wide assortment of **Wooden Desktop Articles** to our respected customer. The offered assortment of series is crafted and fabricated using high grade materials and contemporary machines in accordance with set industry standards. These series are widely admired for its attractive designs and patterns. We are offering these series in vibrant colors, shades and patterns in order to meet vast necessities of our respected clients.

**SKU:** GSMG2032

Categories: Desk Accessories