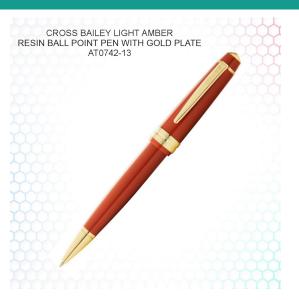

## **Cross Bailey Light Amber Resin Ballpoint Pen With Gold Plate**

The Cross Bailey Light range comprises of reliable pens, precisely made to get through tough working days. The lightweight resin these pens are made with allows for exciting colour options which can show off your individuality. This particular ballpoint pen is crafted with an amber resin, which is complemented with gold plated trims. The cigar shape style makes this pen comfortable to hold, perfect for long writing sessions. This pen can be personalised with an engraving making this pen a great gift for an ambitious writer. MRP 2220/-