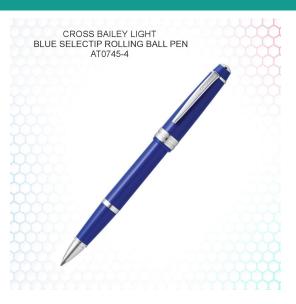

## Cross Bailey Light Blue Selectip Rolling Ball Pen

The Cross Bailey Light range comprises of reliable pens, precisely made to get through tough working days. The lightweight resin these pens are made with allows for exciting colour options which can show off your individuality. This particular ballpoint pen is crafted with an amber resin, which is complemented with gold plated trims. The cigar shape style makes this pen comfortable to hold, perfect for long writing sessions. This pen can be personalised with an engraving making this pen a great gift for an ambitious writer. MRP 2320/-