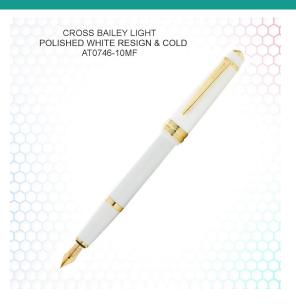

## Cross Bailey Light Polished White Resin and Gold Tone Fountain Pen

Bailey Light is the first of its kind in the Cross collection. Crafted to our exacting standards, the design shares the statement-making appeal and quality performance of the original Cross Bailey metal pen, but it weighs less in glossy resin. To complement the new attitude of this dependable, everyday option, we offer an array of fresh finishes.

• New lightweight resin design

• Same quality Cross performance

• Same statement-making style

• Lifetime Mechanical Warranty

• Cross gift box

**SKU:** AT0746-10MF

Categories: Branded Pens, Pens, Stationery Essentials